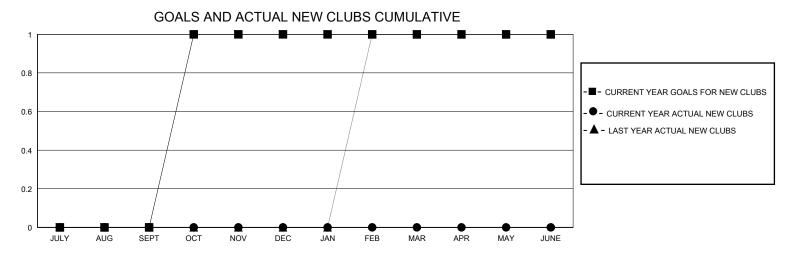

## District 16 J

Results as of: 7/31/2024

| GMT:                  |               |           | GMT CA        |                       |                         |                         |                                                    |  |
|-----------------------|---------------|-----------|---------------|-----------------------|-------------------------|-------------------------|----------------------------------------------------|--|
|                       | Club          | s         |               | Members               |                         |                         |                                                    |  |
| RESULTS FOR 2024-2025 |               |           |               | RESULTS FOR 2024-2025 |                         |                         |                                                    |  |
| QUARTER               | NEW CLUB GOAL | NEW CLUBS | DROPPED CLUBS | QUARTER MEM           | MBER GROWTH NET<br>GOAL | MEMBER GROWTH<br>ACTUAL | DROPPED<br>MEMBERS ACTUAL<br>(including transfers) |  |
| JULY/AUG/SEPT         | 0             | 0         | 1             | JULY/AUG/SEPT         | 60                      | 7                       | 3                                                  |  |
| OCT/NOV/DEC           | 1             | 0         | 0             | OCT/NOV/DEC           | 50                      | 0                       | 0                                                  |  |
| JAN/FEB/MAR           | 0             | 0         | 0             | JAN/FEB/MAR           | 70                      | 0                       | 0                                                  |  |
| APR/MAY/JUNE          | 0             | 0         | 0             | APR/MAY/JUNE          | 20                      | 0                       | 0                                                  |  |