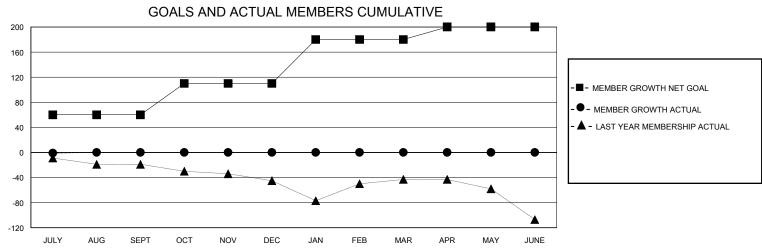

## District 16 J

Results as of: 7/31/2024

| GMT:                  |               |           | GMT CA        |                       |                         |                         |                                                    |  |
|-----------------------|---------------|-----------|---------------|-----------------------|-------------------------|-------------------------|----------------------------------------------------|--|
|                       | Club          | s         |               | Members               |                         |                         |                                                    |  |
| RESULTS FOR 2024-2025 |               |           |               | RESULTS FOR 2024-2025 |                         |                         |                                                    |  |
| QUARTER               | NEW CLUB GOAL | NEW CLUBS | DROPPED CLUBS | QUARTER MEM           | MBER GROWTH NET<br>GOAL | MEMBER GROWTH<br>ACTUAL | DROPPED<br>MEMBERS ACTUAL<br>(including transfers) |  |
| JULY/AUG/SEPT         | 0             | 0         | 1             | JULY/AUG/SEPT         | 60                      | 7                       | 3                                                  |  |
| OCT/NOV/DEC           | 1             | 0         | 0             | OCT/NOV/DEC           | 50                      | 0                       | 0                                                  |  |
| JAN/FEB/MAR           | 0             | 0         | 0             | JAN/FEB/MAR           | 70                      | 0                       | 0                                                  |  |
| APR/MAY/JUNE          | 0             | 0         | 0             | APR/MAY/JUNE          | 20                      | 0                       | 0                                                  |  |